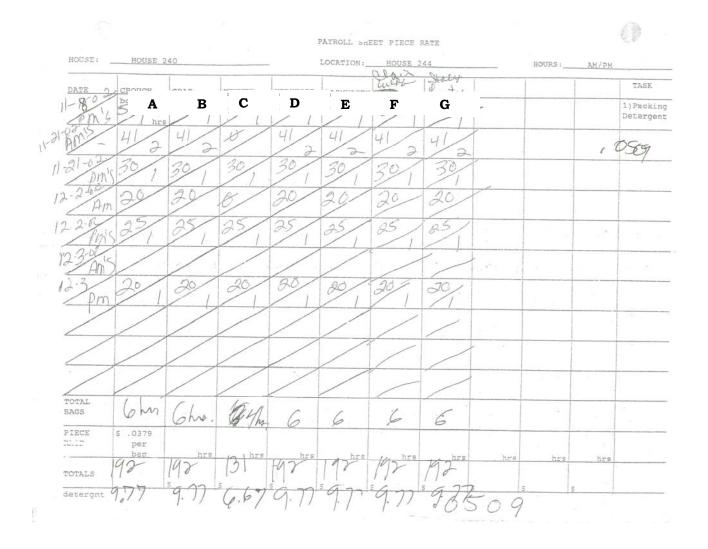

**Appendix 1** includes a copy of a timesheet prepared by a resident treatment worker or worksite supervisor. We have withheld the names recorded on the timesheet. The copy illustrates Client D completed 192 units and was to be paid a piece rate of \$.0509 per unit. The last line of the timesheet shows the properly calculated payroll amount of \$9.77 for Client D. However, as illustrated in **Appendix 2**, the amount of payroll entered in the payroll system for Client D was \$19.77, resulting in a \$10.00 misappropriation. Ms. Ganske was responsible for providing the total calculated pay per client for posting to the payroll system.