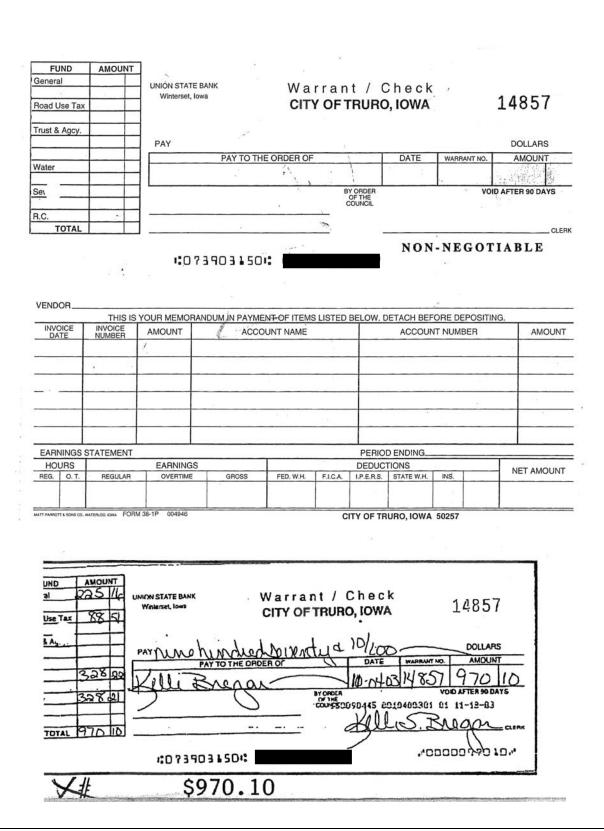

We identified 138 checks issued to Ms. Bregar from January 1, 2003 through February 28, 2009. Of the 138 checks, 12 agree with the monthly net pay according to the payroll journal. None of the checks agree with the monthly net pay according to the City's budget. An additional 14 checks were for amounts greater than Ms. Bregar's monthly net pay. Based on the dates, amounts and/or check memo descriptions, the checks appear to include a

reimbursement in addition to Ms. Bregar's net pay. For example, check 14825 was issued for \$30.00 more than the payroll journal. The check memo includes the description "salary and mileage." As a result, we consider the \$30.00 to be the amount of reimbursement to Ms. Bregar. In addition, 9 checks were for amounts less than Ms. Bregar's monthly net pay. Based on the check memo descriptions, amounts and dates of the checks issued, these appear to be reimbursements, not payroll. The remaining 103 checks were for amounts greater than Ms. Bregar's authorized monthly net pay but do not appear to include a reimbursement because the excess pay is consistently for the same amount. Rather the checks were issued for more than the authorized amount. The 129 checks issued to Ms. Bregar for her net pay or greater are included in **Exhibit B**. The remaining 9 checks which appear to be reimbursements are included in **Exhibit C**. Each is discussed in the following paragraphs.

| Per Check     |                 |                        |                 |                                       |                              |                 |                                |                                   |
|---------------|-----------------|------------------------|-----------------|---------------------------------------|------------------------------|-----------------|--------------------------------|-----------------------------------|
| Check<br>Date | Check<br>Number | Memo                   | Check<br>Amount | Wages<br>Authorized by<br>City Budget | Reimburse-<br>ment<br>Amount | Improper<br>Pay | Improper<br>Reimburse-<br>ment | Unsupported<br>Reimburse-<br>ment |
| 08/02/04      | 15243           | -                      | 826.30          | 765.07                                | -                            | 61.23           | -                              | -                                 |
| 09/01/04      | 15287           | -                      | 826.30          | 765.07                                | -                            | 61.23           | -                              | -                                 |
| 10/01/04      | 15332           | -                      | 826.30          | 765.07                                | -                            | 61.23           | -                              | -                                 |
| 10/15/04      | 15363           | -                      | 616.26          | -                                     | -                            | 616.26          | -                              | -                                 |
| 11/01/04      | 15375           | -                      | 826.30          | 765.07                                | -                            | 61.23           | -                              | -                                 |
| 11/15/04      | 15376           | -                      | 816.26          | -                                     | -                            | 816.26          | -                              | -                                 |
| 12/01/04      | 15420           | -                      | 866.30          | 765.07                                | -                            | 101.23          | -                              | -                                 |
| 12/07/04      | 15461           | -                      | 73.95           | -                                     | -                            | 73.95           | -                              | -                                 |
| 12/16/04      | 15423           | -                      | 896.16          | -                                     | -                            | 896.16          | -                              | -                                 |
| 01/03/05      | 15471           | -                      | 896.30          | 765.07                                | -                            | 131.23          | -                              | -                                 |
| 01/15/05      | 15474           | -                      | 896.26          | -                                     | -                            | 896.26          | -                              | -                                 |
| 02/01/05      | 15520           | -                      | 887.46 /        | 765.07                                | 61.16                        | 61.23           | 61.16                          | -                                 |
| 02/15/05      | 15527           | -                      | 896.26          | -                                     | -                            | 896.26          | -                              | -                                 |
| 03/01/05      | 15578           | -                      | 846.30          | 765.07                                | -                            | 81.23           | -                              | -                                 |
| 03/15/05      | 15579           | -                      | 896.26          | -                                     | -                            | 896.26          | -                              | -                                 |
| 04/01/05      | 15622           | -                      | 914.46          | 765.07                                | -                            | 149.39          | -                              | -                                 |
| 04/15/05      | 15625           | -                      | 946.26          | -                                     | -                            | 946.26          | -                              | -                                 |
| 05/07/05      | 15667           | -                      | 931.48          | 765.07                                | -                            | 166.41          | -                              | -                                 |
| 05/15/05      | 15670           | -                      | 981.18          | -                                     | -                            | 981.18          | -                              | -                                 |
| 06/02/05      | 15714           | -                      | 974.80          | 765.07                                | -                            | 209.73          | -                              | -                                 |
| 06/15/05      | 15719           | -                      | 986.16          | -                                     | -                            | 986.16          | -                              | -                                 |
| 07/02/05      | 15767           | -                      | 986.07 /        | 792.83                                | 56.06                        | 137.18          | 56.06                          | -                                 |
| 07/15/05      | 15715           | -                      | 986.30          | -                                     | -                            | 986.30          | -                              | -                                 |
| 08/01/05      | 15830           | -                      | 996.88 /        | 792.83                                | 66.88                        | 137.17          | 66.88                          | -                                 |
| 08/15/05      | 15831           | -                      | 996.82          | -                                     | -                            | 996.82          | -                              | -                                 |
| 09/01/05      | 15859           | 56.14-supply-City Hall | 1,011.26 /      | 792.83                                | 56.14                        | 162.29          | 56.14                          | -                                 |
| 09/15/05      | 15860           | -                      | 996.82          | -                                     | -                            | 996.82          | -                              | -                                 |
| 10/01/05      | 15910           | -                      | 996.75          | 792.83                                | -                            | 203.92          | -                              | -                                 |
| 11/01/05      | 15937           | -                      | 986.30          | 792.83                                | -                            | 193.47          | -                              | -                                 |
| 11/10/05      | 15941           | -                      | 996.23          | -                                     | -                            | 996.23          | -                              | -                                 |