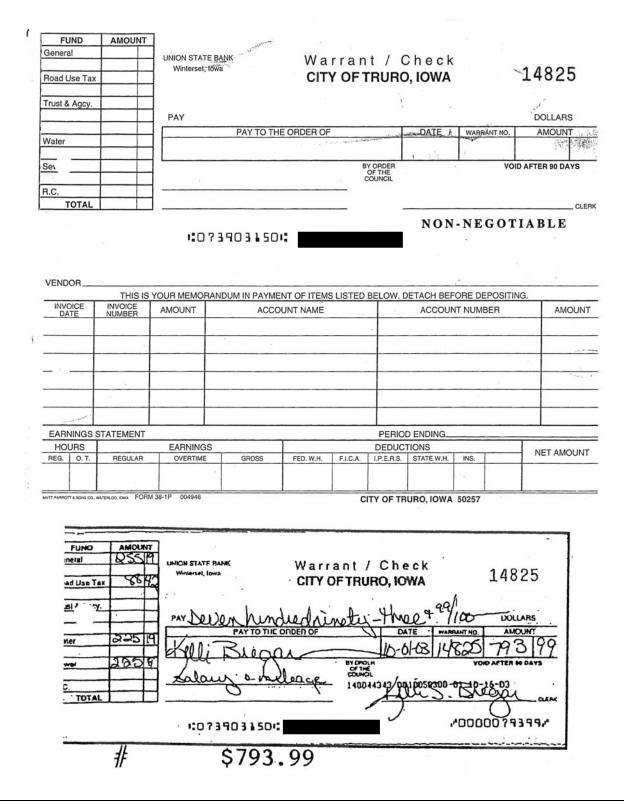

We identified 138 checks issued to Ms. Bregar from January 1, 2003 through February 28, 2009. Of the 138 checks, 12 agree with the monthly net pay according to the payroll journal. None of the checks agree with the monthly net pay according to the City's budget. An additional 14 checks were for amounts greater than Ms. Bregar's monthly net pay. Based on the dates, amounts and/or check memo descriptions, the checks appear to include a

reimbursement in addition to Ms. Bregar's net pay. For example, check 14825 was issued for \$30.00 more than the payroll journal. The check memo includes the description "salary and mileage." As a result, we consider the \$30.00 to be the amount of reimbursement to Ms. Bregar. In addition, 9 checks were for amounts less than Ms. Bregar's monthly net pay. Based on the check memo descriptions, amounts and dates of the checks issued, these appear to be reimbursements, not payroll. The remaining 103 checks were for amounts greater than Ms. Bregar's authorized monthly net pay but do not appear to include a reimbursement because the excess pay is consistently for the same amount. Rather the checks were issued for more than the authorized amount. The 129 checks issued to Ms. Bregar for her net pay or greater are included in **Exhibit B**. The remaining 9 checks which appear to be reimbursements are included in **Exhibit C**. Each is discussed in the following paragraphs.

| Per Check     |                 |                    |                 |                                       |                              |                 |                                |                                   |
|---------------|-----------------|--------------------|-----------------|---------------------------------------|------------------------------|-----------------|--------------------------------|-----------------------------------|
| Check<br>Date | Check<br>Number | Memo               | Check<br>Amount | Wages<br>Authorized by<br>City Budget | Reimburse-<br>ment<br>Amount | Improper<br>Pay | Improper<br>Reimburse-<br>ment | Unsupported<br>Reimburse-<br>ment |
| 01/02/03      | 14325           | -                  | \$<br>720.99    | 713.36                                | -                            | 7.63            | -                              | -                                 |
| 01/07/03      | 14353           | -                  | 726.99          | -                                     | -                            | 726.99          | -                              | -                                 |
| 02/01/03      | 14382           | -                  | 720.99          | 713.36                                | -                            | 7.63            | -                              | -                                 |
| 03/01/03      | 14431           | -                  | 720.99          | 713.36                                | -                            | 7.63            | -                              | -                                 |
| 04/01/03      | 14487           | -                  | 720.99          | 713.36                                | -                            | 7.63            | -                              | -                                 |
| 05/01/03      | 14531           | -                  | 720.99          | 713.36                                | -                            | 7.63            | -                              | -                                 |
| 06/02/03      | 14579           | -                  | 996.79          | -                                     | -                            | 996.79          | -                              | -                                 |
| 06/02/03      | 14572           | -                  | 720.99          | 713.36                                | -                            | 7.63            | -                              | -                                 |
| 07/01/03      | 14617           | -                  | 996.15          | -                                     | -                            | 996.15          | -                              | -                                 |
| 07/01/03      | 14611           | -                  | 763.59          | 742.52                                | -                            | 21.07           | -                              | -                                 |
| 08/01/03      | 14670           | -                  | 783.99          | ^ 742.52                              | 20.00                        | 21.47           | -                              | 20.00                             |
| 09/02/03      | 14717           | -                  | 763.99          | 742.52                                | -                            | 21.47           | -                              | -                                 |
| 10/01/03      | 14763           | -                  | 793.99          | ^ 742.52                              | 30.00                        | 21.47           | -                              | 30.00                             |
| 10/01/03      | 14825           | salary and mileage | 793.99          | ^ _                                   | 30.00                        | 763.99          | 30.00                          | -                                 |
| 11/01/03      | 14819           | -                  | 970.10          | 742.52                                | -                            | 227.58          | -                              | -                                 |
| 11/04/03      | 14857           | -                  | 970.10          | -                                     | -                            | 970.10          | -                              | -                                 |
| 12/01/03      | 14909           | -                  | 970.10          | -                                     | -                            | 970.10          | -                              | -                                 |
| 12/01/03      | 14864           | -                  | 980.11          | ^ 742.52                              | 10.00                        | 227.59          | 10.00                          | -                                 |
| 01/01/04      | 14918           | -                  | 980.11          | 742.52                                | -                            | 237.59          | -                              | -                                 |
| 02/01/04      | 14954           | -                  | 980.10          | ^ 742.52                              | 10.00                        | 227.58          | 10.00                          | -                                 |
| 02/15/04      | 14992           | -                  | 980.10          | -                                     | -                            | 980.10          | -                              | -                                 |
| 03/03/04      | 15007           | -                  | 842.16          | ^ 742.52                              | 78.17                        | 21.47           | 78.17                          | -                                 |
| 03/15/04      | 15040           | -                  | 962.46          | -                                     | -                            | 962.46          | -                              | -                                 |
| 04/01/04      | 15046           | -                  | 783.99          | ^ 742.52                              | 20.00                        | 21.47           | -                              | 20.00                             |
| 04/15/04      | 15095           | -                  | 992.73          | -                                     | -                            | 992.73          | -                              | -                                 |
| 05/01/04      | 15102           | -                  | 763.99          | 742.52                                | -                            | 21.47           | -                              | -                                 |
| 05/15/04      | 15128           | -                  | 986.14          | -                                     | -                            | 986.14          | -                              | -                                 |
| 06/02/04      | 15137           | -                  | 1,173.85        | ^ 742.52                              | 409.86                       | 21.47           | 409.86                         | -                                 |
| 06/15/04      | 15172           | -                  | 992.87          | -                                     | -                            | 992.87          | -                              | -                                 |
| 07/01/04      | 15182           | -                  | 826.30          | 765.07                                | -                            | 61.23           | -                              | -                                 |
|               |                 |                    |                 |                                       |                              |                 |                                |                                   |