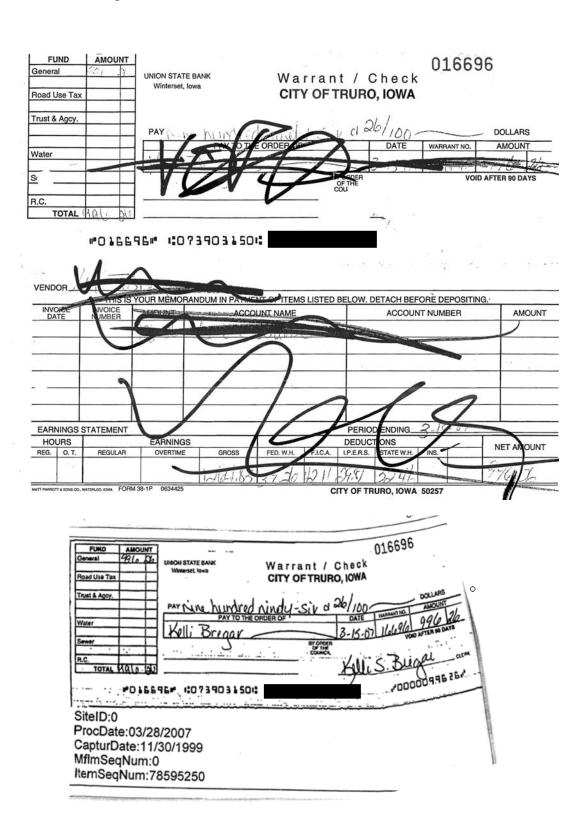

<u>Altered Statements and Other Issues</u> – While reviewing the January 2007 bank statement, we encountered complications reconciling the checks listed on the face of the statement to images of the cancelled checks. Check images are included with the monthly statements and are listed in order of ascending check number. Specifically, check 16527 cleared the bank account in January 2007 but the image for check number 16527 was not included with the statement. However, an image of check 16576 was shown between checks 16526 and 16533, where check 16527 should have been. We contacted the City's bank to request a copy of check 16527, which was determined to be payable to Ms. Bregar. In addition, the first page of statement images was not located.

Similarly, in February 2007, checks 16600 and 16614 were replaced with images of other checks. We requested copies of the redeemed checks from the bank and determined they were also issued to Ms. Bregar. It appears the bank statement images were altered to show Ms. Bregar was receiving just 1 payroll check each month.

| Per Check     |                 |      |                                                              |        |       |                 |                                |                                   |  |
|---------------|-----------------|------|--------------------------------------------------------------|--------|-------|-----------------|--------------------------------|-----------------------------------|--|
| Check<br>Date | Check<br>Number | Memo | WagesReimburse-CheckAuthorized bymentAmountCity BudgetAmount |        |       | Improper<br>Pay | Improper<br>Reimburse-<br>ment | Unsupported<br>Reimburse-<br>ment |  |
| 12/01/05      | 15982           | -    | 960.00 ^                                                     | 792.83 | 30.00 | 137.17          | 30.00                          | -                                 |  |
| 12/15/05      | 16022           | -    | 998.26                                                       | -      | -     | 998.26          | -                              | -                                 |  |
| 01/02/06      | 16037           | -    | 986.25                                                       | 792.83 | -     | 193.42          | -                              | -                                 |  |
| 01/02/06      | 16577           | -    | 996.26                                                       | -      | -     | 996.26          | -                              | -                                 |  |
| 01/15/06      | 16073           | -    | 996.26                                                       | -      | -     | 996.26          | -                              | -                                 |  |
| 02/01/06      | 16079           | -    | 996.86                                                       | 792.83 | -     | 204.03          | -                              | -                                 |  |
| 02/15/06      | 16118           | -    | 996.28                                                       | -      | -     | 996.28          | -                              | -                                 |  |
| 03/01/06      | 16124           | -    | 996.26                                                       | 792.83 | -     | 203.43          | -                              | -                                 |  |
| 03/15/06      | 16133           | -    | 996.26                                                       | -      | -     | 996.26          | -                              | -                                 |  |
| 04/01/06      | 16169           | -    | 996.30                                                       | 792.83 | -     | 203.47          | -                              | -                                 |  |
| 04/06/06      | 16188           | -    | 996.26                                                       | -      | -     | 996.26          | -                              | -                                 |  |
| 05/01/06      | 16211           | -    | 996.26                                                       | 792.83 | -     | 203.43          | -                              | -                                 |  |
| 05/15/06      | 16246           | -    | 996.26                                                       | -      | -     | 996.26          | -                              | -                                 |  |
| 06/02/06      | 16292           | -    | 996.26                                                       | 792.83 | -     | 203.43          | -                              | -                                 |  |
| 06/15/06      | 16263           | -    | 996.26                                                       | -      | -     | 996.26          | -                              | -                                 |  |
| 07/01/06      | 16343           | -    | 996.26                                                       | 791.10 | -     | 205.16          | -                              | -                                 |  |
| 07/15/06      | 16331           | -    | 996.26                                                       | -      | -     | 996.26          | -                              | -                                 |  |
| 08/01/06      | 16361           | -    | 996.26                                                       | 791.10 | -     | 205.16          | -                              | -                                 |  |
| 08/15/06      | 16370           | -    | 996.26                                                       | -      | -     | 996.26          | -                              | -                                 |  |
| 09/01/06      | 16403           | -    | 996.26                                                       | 791.10 | -     | 205.16          | -                              | -                                 |  |
| 10/01/06      | 16433           | -    | 996.26                                                       | 791.10 | -     | 205.16          | -                              | -                                 |  |
| 10/13/06      | 16459           | -    | 996.26                                                       | -      | -     | 996.26          | -                              | -                                 |  |
| 11/01/06      | 16569           | -    | 996.26                                                       | 791.10 | -     | 205.16          | -                              | -                                 |  |
| 11/15/06      | 16504           | -    | 996.26                                                       | -      | -     | 996.26          | -                              | -                                 |  |
| 12/01/06      | 16511           | -    | 996.26                                                       | 791.10 | -     | 205.16          | -                              | -                                 |  |
| 01/02/07      | 16527           | -    | 996.26                                                       | 791.10 | -     | 205.16          | -                              | -                                 |  |
| 01/20/07      | 16600           | -    | 996.26                                                       | 791.10 | -     | 205.16          | -                              | -                                 |  |
| 02/02/07      | 16614           | -    | 996.26                                                       | -      | -     | 996.26          | -                              | -                                 |  |
| 02/15/07      | 16619           | -    | 996.26                                                       | -      | -     | 996.26          | -                              | -                                 |  |
| 03/04/07      | 16677           | -    | 996.26                                                       | 791.10 | -     | 205.16          | -                              | -                                 |  |
|               |                 |      |                                                              |        |       |                 |                                |                                   |  |