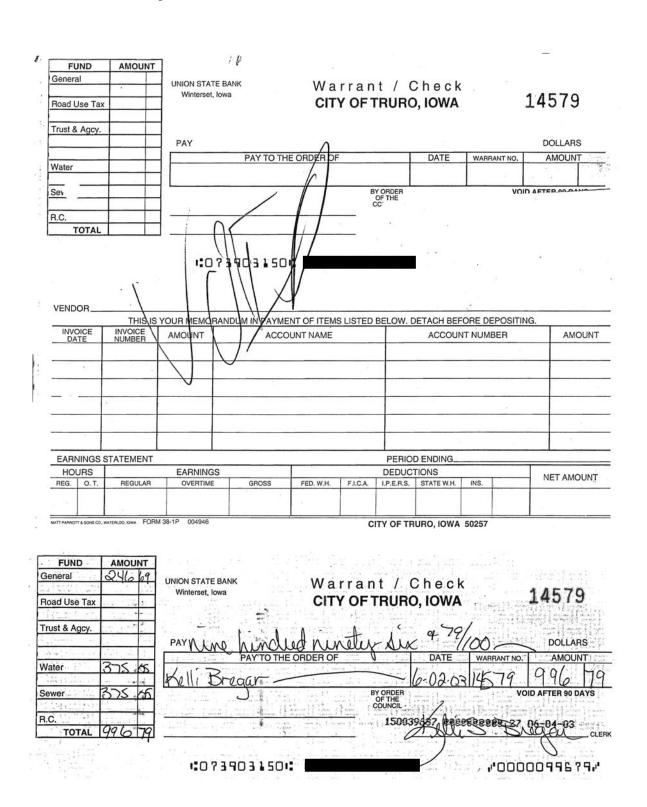

| Per Check     |                 |                    |                 |                                       |                              |                 |                                |                                   |
|---------------|-----------------|--------------------|-----------------|---------------------------------------|------------------------------|-----------------|--------------------------------|-----------------------------------|
| Check<br>Date | Check<br>Number | Memo               | Check<br>Amount | Wages<br>Authorized by<br>City Budget | Reimburse-<br>ment<br>Amount | Improper<br>Pay | Improper<br>Reimburse-<br>ment | Unsupported<br>Reimburse-<br>ment |
| 01/02/03      | 14325           | -                  | \$<br>720.99    | 713.36                                | -                            | 7.63            | -                              | -                                 |
| 01/07/03      | 14353           | -                  | 726.99          | -                                     | -                            | 726.99          | -                              | -                                 |
| 02/01/03      | 14382           | -                  | 720.99          | 713.36                                | -                            | 7.63            | -                              | -                                 |
| 03/01/03      | 14431           | -                  | 720.99          | 713.36                                | -                            | 7.63            | -                              | -                                 |
| 04/01/03      | 14487           | -                  | 720.99          | 713.36                                | -                            | 7.63            | -                              | -                                 |
| 05/01/03      | 14531           | -                  | 720.99          | 713.36                                | -                            | 7.63            | -                              | -                                 |
| 06/02/03      | 14579           | -                  | 996.79          | -                                     | -                            | 996.79          | -                              | -                                 |
| 06/02/03      | 14572           | -                  | 720.99          | 713.36                                | -                            | 7.63            | -                              | -                                 |
| 07/01/03      | 14617           | -                  | 996.15          | -                                     | -                            | 996.15          | -                              | -                                 |
| 07/01/03      | 14611           | -                  | 763.59          | 742.52                                | -                            | 21.07           | -                              | -                                 |
| 08/01/03      | 14670           | -                  | 783.99          | ^ 742.52                              | 20.00                        | 21.47           | -                              | 20.00                             |
| 09/02/03      | 14717           | -                  | 763.99          | 742.52                                | -                            | 21.47           | -                              | -                                 |
| 10/01/03      | 14763           | -                  | 793.99          | ^ 742.52                              | 30.00                        | 21.47           | -                              | 30.00                             |
| 10/01/03      | 14825           | salary and mileage | 793.99          | ^ _                                   | 30.00                        | 763.99          | 30.00                          | -                                 |
| 11/01/03      | 14819           | -                  | 970.10          | 742.52                                | -                            | 227.58          | -                              | -                                 |
| 11/04/03      | 14857           | -                  | 970.10          | -                                     | -                            | 970.10          | -                              | -                                 |
| 12/01/03      | 14909           | -                  | 970.10          | -                                     | -                            | 970.10          | -                              | -                                 |
| 12/01/03      | 14864           | -                  | 980.11          | ^ 742.52                              | 10.00                        | 227.59          | 10.00                          | -                                 |
| 01/01/04      | 14918           | -                  | 980.11          | 742.52                                | -                            | 237.59          | -                              | -                                 |
| 02/01/04      | 14954           | -                  | 980.10          | ^ 742.52                              | 10.00                        | 227.58          | 10.00                          | -                                 |
| 02/15/04      | 14992           | -                  | 980.10          | -                                     | -                            | 980.10          | -                              | -                                 |
| 03/03/04      | 15007           | -                  | 842.16          | ^ 742.52                              | 78.17                        | 21.47           | 78.17                          | -                                 |
| 03/15/04      | 15040           | -                  | 962.46          | -                                     | -                            | 962.46          | -                              | -                                 |
| 04/01/04      | 15046           | -                  | 783.99          | ^ 742.52                              | 20.00                        | 21.47           | -                              | 20.00                             |
| 04/15/04      | 15095           | -                  | 992.73          | -                                     | -                            | 992.73          | -                              | -                                 |
| 05/01/04      | 15102           | -                  | 763.99          | 742.52                                | -                            | 21.47           | -                              | -                                 |
| 05/15/04      | 15128           | -                  | 986.14          | -                                     | -                            | 986.14          | -                              | -                                 |
| 06/02/04      | 15137           | -                  | 1,173.85        | ^ 742.52                              | 409.86                       | 21.47           | 409.86                         | -                                 |
| 06/15/04      | 15172           | -                  | 992.87          | -                                     | -                            | 992.87          | -                              | -                                 |
| 07/01/04      | 15182           | -                  | 826.30          | 765.07                                | -                            | 61.23           | -                              | -                                 |
|               |                 |                    |                 |                                       |                              |                 |                                |                                   |