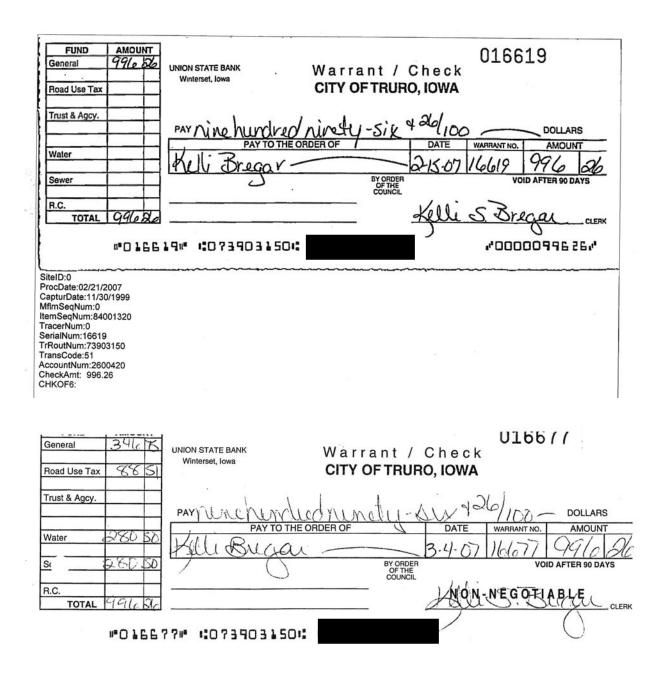

<u>Altered Statements and Other Issues</u> – While reviewing the January 2007 bank statement, we encountered complications reconciling the checks listed on the face of the statement to images of the cancelled checks. Check images are included with the monthly statements and are listed in order of ascending check number. Specifically, check 16527 cleared the bank account in January 2007 but the image for check number 16527 was not included with the statement. However, an image of check 16576 was shown between checks 16526 and 16533, where check 16527 should have been. We contacted the City's bank to request a copy of check 16527, which was determined to be payable to Ms. Bregar. In addition, the first page of statement images was not located.

Similarly, in February 2007, checks 16600 and 16614 were replaced with images of other checks. We requested copies of the redeemed checks from the bank and determined they were also issued to Ms. Bregar. It appears the bank statement images were altered to show Ms. Bregar was receiving just 1 payroll check each month.

In addition, in March 2007, checks 16619 and 16677 were replaced with images of other checks. We determined these checks were also payable to Ms. Bregar.

As previously discussed, Ms. Bregar received \$64,496.30 more than her authorized salary from January 1, 2003 through February 19, 2009. Copies of selected pages of the January, February and March 2007 bank statements and the redeemed checks images obtained from the bank are included in **Appendix 7**.