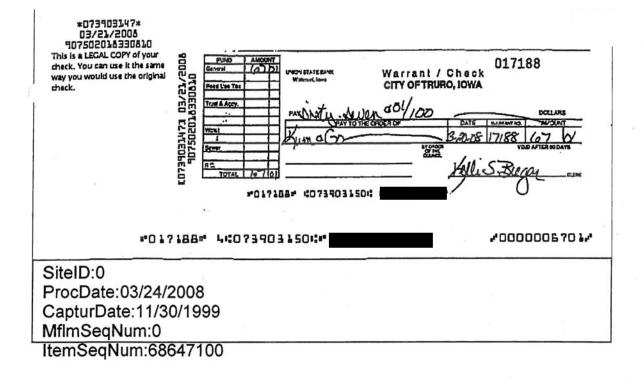

Of the 4 reimbursements located on approved bill listings, 1 was also paid directly to the vendor. **Exhibit B** shows check number 172647, dated April 2, 2008, was issued to Ms. Bregar for \$1,010.12. According to a carbon copy of the check, the payment included \$67.01 for a fuel reimbursement. However, the City also issued check 17188, dated March 20, 2008, to Kum & Go for \$67.01. We located an invoice from Kum & Go requesting payment for gas which was not paid for at the time of fill-up. We have included a copy of the receipt in **Appendix 2**. We asked Ms. Bregar about the reimbursement. She could not recall the specific transaction but stated it's possible she was confused and made a mistake.

- Check carbon 14353 shows the check was payable to Martin Marrietta but the check redeemed by the bank was actually payable to Ms. Bregar,
- 5 check carbons were marked void but the checks were actually redeemed by Ms. Bregar and
- 4 check carbons were blank but copies of the redeemed checks show they were issued to Ms. Bregar.