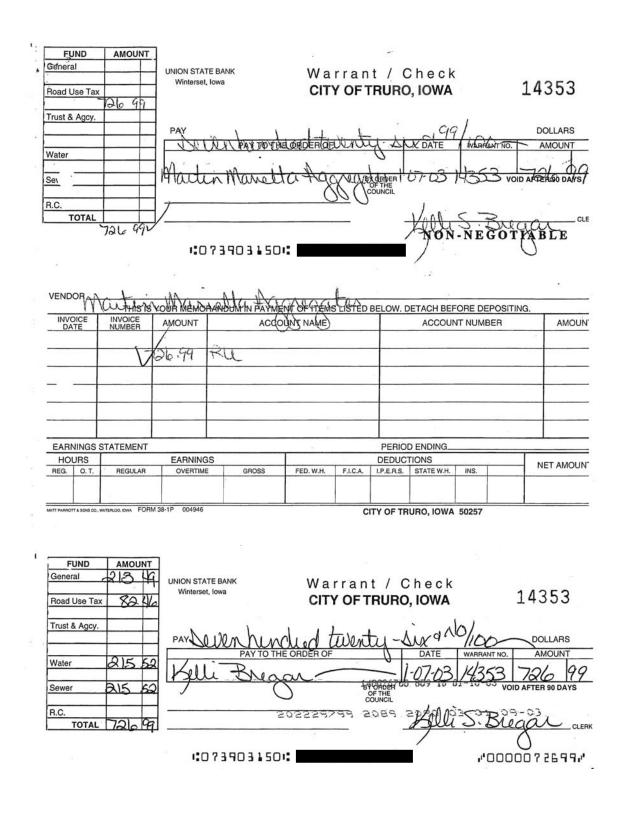

<u>Check Carbons</u> – As previously stated, we identified 138 checks issued to Ms. Bregar. We compared our listing of checks payable to Ms. Bregar to the City's carbon copies of checks issued from the City's account. Of the 138 payments to Ms. Bregar, we located a carbon copy for 65 of the 138 checks. Of the 65 carbon copies available for our review, we identified 10 which did not agree in amount, payee or both to an image of the redeemed check, In addition, we identified 1 carbon copy payable to Ms. Bregar which was not redeemed from the City's bank account. Copies of the 9 check carbons and the related checks which were redeemed from the City's bank account are included in **Appendix 3**. The discrepancies include:

- Check carbon 14353 shows the check was payable to Martin Marrietta but the check redeemed by the bank was actually payable to Ms. Bregar,
- 5 check carbons were marked void but the checks were actually redeemed by Ms. Bregar and
- 4 check carbons were blank but copies of the redeemed checks show they were issued to Ms. Bregar.