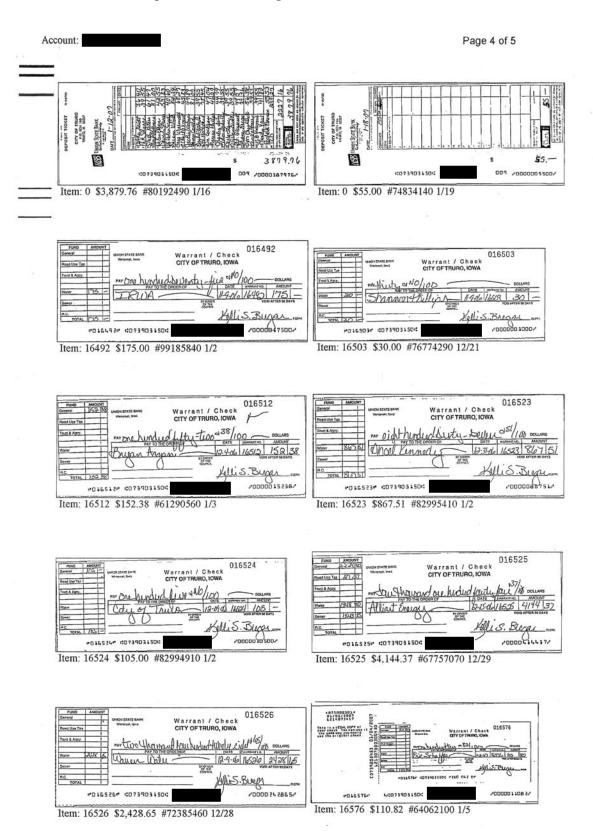

<u>Altered Statements and Other Issues</u> – While reviewing the January 2007 bank statement, we encountered complications reconciling the checks listed on the face of the statement to images of the cancelled checks. Check images are included with the monthly statements and are listed in order of ascending check number. Specifically, check 16527 cleared the bank account in January 2007 but the image for check number 16527 was not included with the statement. However, an image of check 16576 was shown between checks 16526 and 16533, where check 16527 should have been. We contacted the City's bank to request a copy of check 16527, which was determined to be payable to Ms. Bregar. In addition, the first page of statement images was not located.

Similarly, in February 2007, checks 16600 and 16614 were replaced with images of other checks. We requested copies of the redeemed checks from the bank and determined they were also issued to Ms. Bregar. It appears the bank statement images were altered to show Ms. Bregar was receiving just 1 payroll check each month.

In addition, in March 2007, checks 16619 and 16677 were replaced with images of other checks. We determined these checks were also payable to Ms. Bregar.

As previously discussed, Ms. Bregar received \$64,496.30 more than her authorized salary from January 1, 2003 through February 19, 2009. Copies of selected pages of the January, February and March 2007 bank statements and the redeemed checks images obtained from the bank are included in **Appendix 7**.