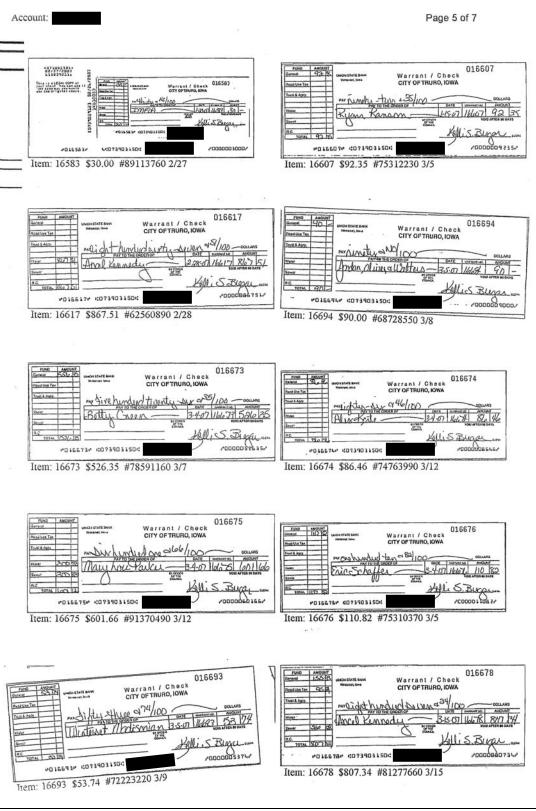

In addition, in March 2007, checks 16619 and 16677 were replaced with images of other checks. We determined these checks were also payable to Ms. Bregar.

As previously discussed, Ms. Bregar received \$64,496.30 more than her authorized salary from January 1, 2003 through February 19, 2009. Copies of selected pages of the January, February and March 2007 bank statements and the redeemed checks images obtained from the bank are included in **Appendix 7**.