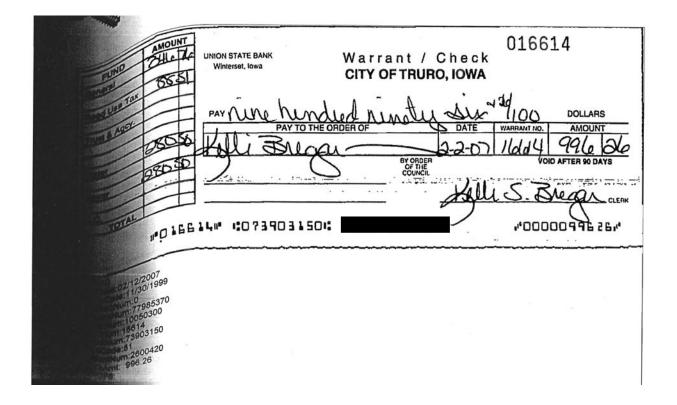

Similarly, in February 2007, checks 16600 and 16614 were replaced with images of other checks. We requested copies of the redeemed checks from the bank and determined they were also issued to Ms. Bregar. It appears the bank statement images were altered to show Ms. Bregar was receiving just 1 payroll check each month.

In addition, in March 2007, checks 16619 and 16677 were replaced with images of other checks. We determined these checks were also payable to Ms. Bregar.

As previously discussed, Ms. Bregar received \$64,496.30 more than her authorized salary from January 1, 2003 through February 19, 2009. Copies of selected pages of the January, February and March 2007 bank statements and the redeemed checks images obtained from the bank are included in **Appendix 7**.