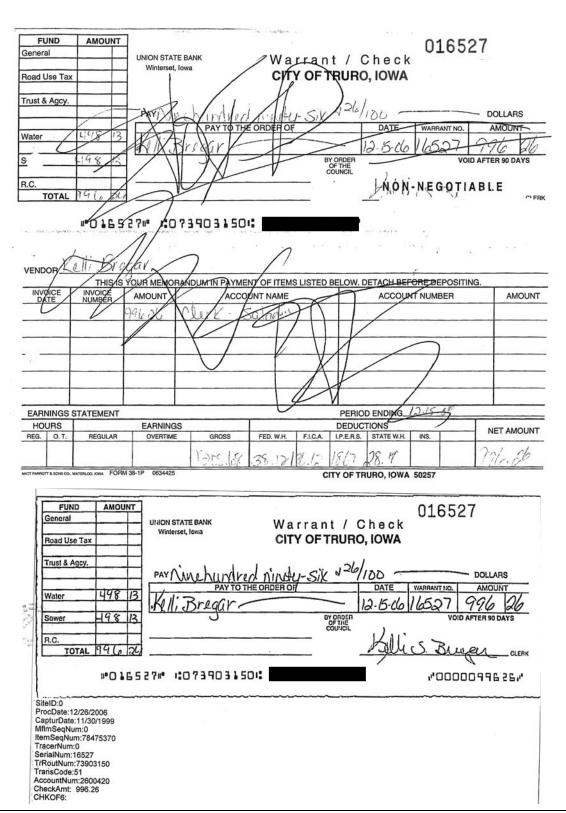

<u>Altered Statements and Other Issues</u> – While reviewing the January 2007 bank statement, we encountered complications reconciling the checks listed on the face of the statement to images of the cancelled checks. Check images are included with the monthly statements and are listed in order of ascending check number. Specifically, check 16527 cleared the bank account in January 2007 but the image for check number 16527 was not included with the statement. However, an image of check 16576 was shown between checks 16526 and 16533, where check 16527 should have been. We contacted the City's bank to request a copy of check 16527, which was determined to be payable to Ms. Bregar. In addition, the first page of statement images was not located.

Similarly, in February 2007, checks 16600 and 16614 were replaced with images of other checks. We requested copies of the redeemed checks from the bank and determined they were also issued to Ms. Bregar. It appears the bank statement images were altered to show Ms. Bregar was receiving just 1 payroll check each month.

In addition, in March 2007, checks 16619 and 16677 were replaced with images of other checks. We determined these checks were also payable to Ms. Bregar.

As previously discussed, Ms. Bregar received \$64,496.30 more than her authorized salary from January 1, 2003 through February 19, 2009. Copies of selected pages of the January, February and March 2007 bank statements and the redeemed checks images obtained from the bank are included in **Appendix 7**.