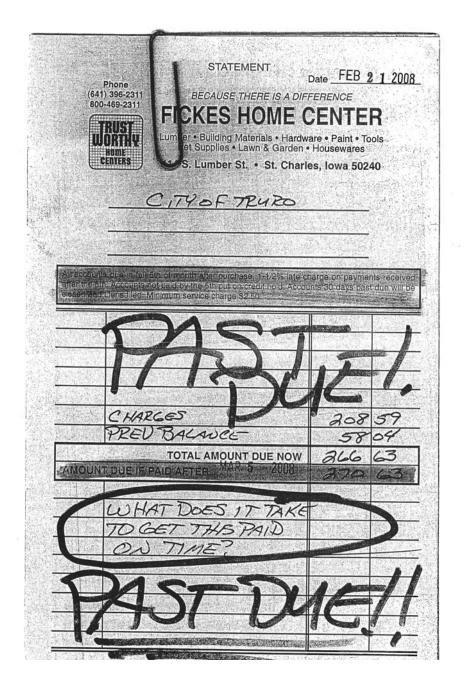

**<u>Penalties and Interest Charges</u>** – We compared disbursements issued from the City's checking account to supporting documentation from January 1, 2006 through February 18, 2009. We identified numerous occasions when invoices were not paid timely. As a result, some vendors assessed the City penalties and interest as a result of late payment.

As shown in **Table 3**, the City incurred interest charges totaling \$112.41 for the City's gas card with Kum & Go. However, we were unable to obtain statements for 11 of the 38 months we reviewed. It is likely the City incurred additional interest charges, but we are unable to quantify the amount because the account statements were not available.

Copies of selected invoices showing past-due balances are included in **Appendix 4**.

<u>Credit Card</u> – The City has a credit card account for fuel for which 4 cards are issued. City officials were able to locate only 3 of the 4 cards issued. Of the 4 cards, 1 is kept at the gas station for City use, 1 is for ambulance use and 1 is to be used for the fire engine. According to the City's Deputy Clerk, the remaining card is to be kept at City Hall, but City officials could not locate the card.