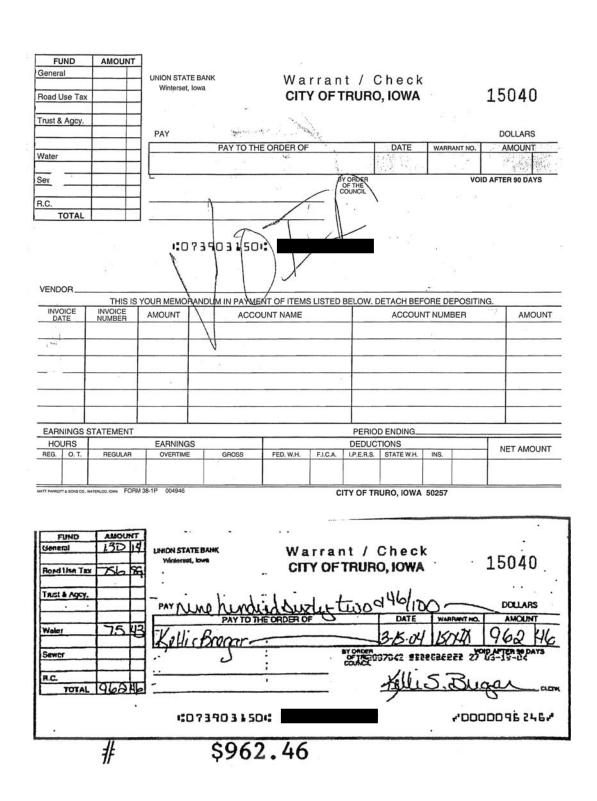

| Per Check     |                 |                    |                 |                                       |                              |                 |                                |                                   |
|---------------|-----------------|--------------------|-----------------|---------------------------------------|------------------------------|-----------------|--------------------------------|-----------------------------------|
| Check<br>Date | Check<br>Number | Memo               | Check<br>Amount | Wages<br>Authorized by<br>City Budget | Reimburse-<br>ment<br>Amount | Improper<br>Pay | Improper<br>Reimburse-<br>ment | Unsupported<br>Reimburse-<br>ment |
| 01/02/03      | 14325           | -                  | \$<br>720.99    | 713.36                                | -                            | 7.63            | -                              | -                                 |
| 01/07/03      | 14353           | -                  | 726.99          | -                                     | -                            | 726.99          | -                              | -                                 |
| 02/01/03      | 14382           | -                  | 720.99          | 713.36                                | -                            | 7.63            | -                              | -                                 |
| 03/01/03      | 14431           | -                  | 720.99          | 713.36                                | -                            | 7.63            | -                              | -                                 |
| 04/01/03      | 14487           | -                  | 720.99          | 713.36                                | -                            | 7.63            | -                              | -                                 |
| 05/01/03      | 14531           | -                  | 720.99          | 713.36                                | -                            | 7.63            | -                              | -                                 |
| 06/02/03      | 14579           | -                  | 996.79          | -                                     | -                            | 996.79          | -                              | -                                 |
| 06/02/03      | 14572           | -                  | 720.99          | 713.36                                | -                            | 7.63            | -                              | -                                 |
| 07/01/03      | 14617           | -                  | 996.15          | -                                     | -                            | 996.15          | -                              | -                                 |
| 07/01/03      | 14611           | -                  | 763.59          | 742.52                                | -                            | 21.07           | -                              | -                                 |
| 08/01/03      | 14670           | -                  | 783.99          | ^ 742.52                              | 20.00                        | 21.47           | -                              | 20.00                             |
| 09/02/03      | 14717           | -                  | 763.99          | 742.52                                | -                            | 21.47           | -                              | -                                 |
| 10/01/03      | 14763           | -                  | 793.99          | ^ 742.52                              | 30.00                        | 21.47           | -                              | 30.00                             |
| 10/01/03      | 14825           | salary and mileage | 793.99          | ^ _                                   | 30.00                        | 763.99          | 30.00                          | -                                 |
| 11/01/03      | 14819           | -                  | 970.10          | 742.52                                | -                            | 227.58          | -                              | -                                 |
| 11/04/03      | 14857           | -                  | 970.10          | -                                     | -                            | 970.10          | -                              | -                                 |
| 12/01/03      | 14909           | -                  | 970.10          | -                                     | -                            | 970.10          | -                              | -                                 |
| 12/01/03      | 14864           | -                  | 980.11          | ^ 742.52                              | 10.00                        | 227.59          | 10.00                          | -                                 |
| 01/01/04      | 14918           | -                  | 980.11          | 742.52                                | -                            | 237.59          | -                              | -                                 |
| 02/01/04      | 14954           | -                  | 980.10          | ^ 742.52                              | 10.00                        | 227.58          | 10.00                          | -                                 |
| 02/15/04      | 14992           | -                  | 980.10          | -                                     | -                            | 980.10          | -                              | -                                 |
| 03/03/04      | 15007           | -                  | 842.16          | ^ 742.52                              | 78.17                        | 21.47           | 78.17                          | -                                 |
| 03/15/04      | 15040           | -                  | 962.46          | -                                     | -                            | 962.46          | -                              | -                                 |
| 04/01/04      | 15046           | -                  | 783.99          | ^ 742.52                              | 20.00                        | 21.47           | -                              | 20.00                             |
| 04/15/04      | 15095           | -                  | 992.73          | -                                     | -                            | 992.73          | -                              | -                                 |
| 05/01/04      | 15102           | -                  | 763.99          | 742.52                                | -                            | 21.47           | -                              | -                                 |
| 05/15/04      | 15128           | -                  | 986.14          | -                                     | -                            | 986.14          | -                              | -                                 |
| 06/02/04      | 15137           | -                  | 1,173.85        | ^ 742.52                              | 409.86                       | 21.47           | 409.86                         | -                                 |
| 06/15/04      | 15172           | -                  | 992.87          | -                                     | -                            | 992.87          | -                              | -                                 |
| 07/01/04      | 15182           | -                  | 826.30          | 765.07                                | -                            | 61.23           | -                              | -                                 |
|               |                 |                    |                 |                                       |                              |                 |                                |                                   |