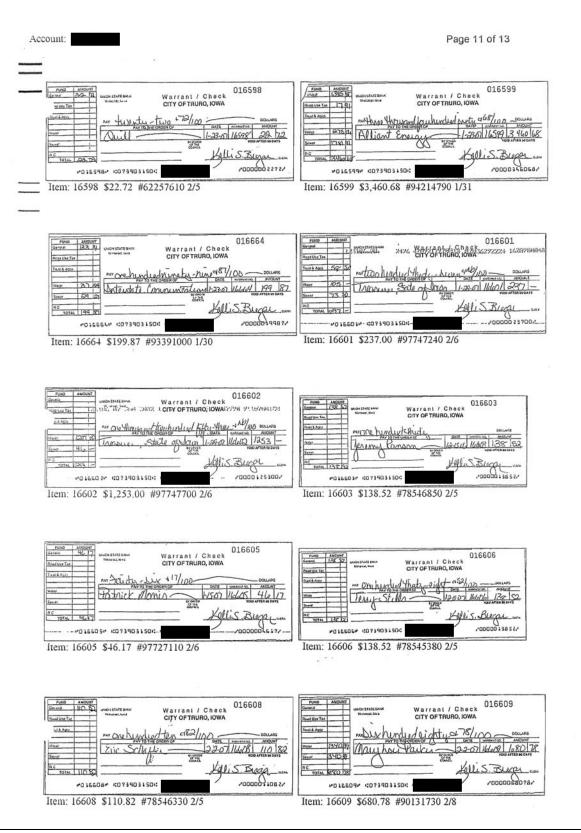

<u>Altered Statements and Other Issues</u> – While reviewing the January 2007 bank statement, we encountered complications reconciling the checks listed on the face of the statement to images of the cancelled checks. Check images are included with the monthly statements and are listed in order of ascending check number. Specifically, check 16527 cleared the bank account in January 2007 but the image for check number 16527 was not included with the statement. However, an image of check 16576 was shown between checks 16526 and 16533, where check 16527 should have been. We contacted the City's bank to request a copy of check 16527, which was determined to be payable to Ms. Bregar. In addition, the first page of statement images was not located.

Similarly, in February 2007, checks 16600 and 16614 were replaced with images of other checks. We requested copies of the redeemed checks from the bank and determined they were also issued to Ms. Bregar. It appears the bank statement images were altered to show Ms. Bregar was receiving just 1 payroll check each month.

In addition, in March 2007, checks 16619 and 16677 were replaced with images of other checks. We determined these checks were also payable to Ms. Bregar.

As previously discussed, Ms. Bregar received \$64,496.30 more than her authorized salary from January 1, 2003 through February 19, 2009. Copies of selected pages of the January, February and March 2007 bank statements and the redeemed checks images obtained from the bank are included in **Appendix 7**.