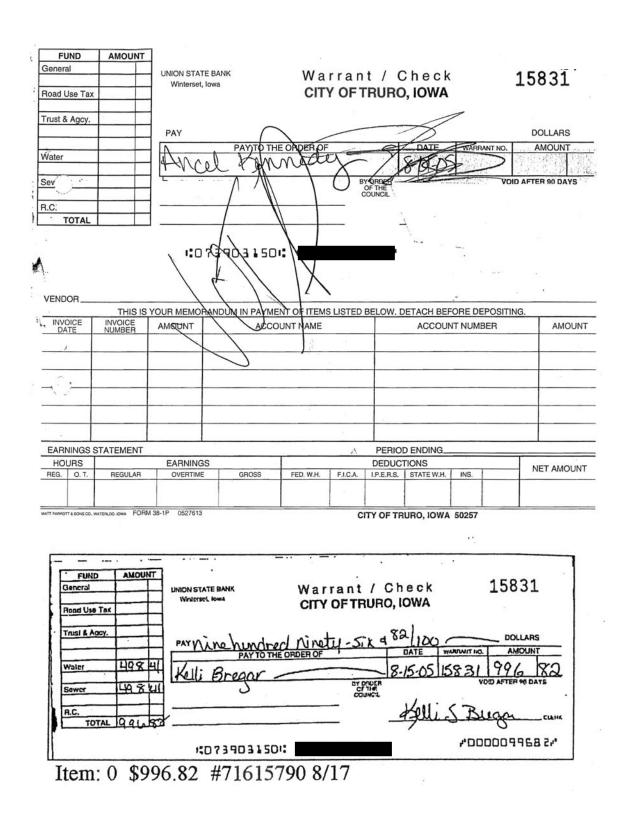

We identified 138 checks issued to Ms. Bregar from January 1, 2003 through February 28, 2009. Of the 138 checks, 12 agree with the monthly net pay according to the payroll journal. None of the checks agree with the monthly net pay according to the City's budget. An additional 14 checks were for amounts greater than Ms. Bregar's monthly net pay. Based on the dates, amounts and/or check memo descriptions, the checks appear to include a

reimbursement in addition to Ms. Bregar's net pay. For example, check 14825 was issued for \$30.00 more than the payroll journal. The check memo includes the description "salary and mileage." As a result, we consider the \$30.00 to be the amount of reimbursement to Ms. Bregar. In addition, 9 checks were for amounts less than Ms. Bregar's monthly net pay. Based on the check memo descriptions, amounts and dates of the checks issued, these appear to be reimbursements, not payroll. The remaining 103 checks were for amounts greater than Ms. Bregar's authorized monthly net pay but do not appear to include a reimbursement because the excess pay is consistently for the same amount. Rather the checks were issued for more than the authorized amount. The 129 checks issued to Ms. Bregar for her net pay or greater are included in **Exhibit B**. The remaining 9 checks which appear to be reimbursements are included in **Exhibit C**. Each is discussed in the following paragraphs.

| Per Check     |                 |                    |                 |                                       |                              |                 |                                |                                   |
|---------------|-----------------|--------------------|-----------------|---------------------------------------|------------------------------|-----------------|--------------------------------|-----------------------------------|
| Check<br>Date | Check<br>Number | Memo               | Check<br>Amount | Wages<br>Authorized by<br>City Budget | Reimburse-<br>ment<br>Amount | Improper<br>Pay | Improper<br>Reimburse-<br>ment | Unsupported<br>Reimburse-<br>ment |
| 01/02/03      | 14325           | -                  | \$<br>720.99    | 713.36                                | -                            | 7.63            | -                              | -                                 |
| 01/07/03      | 14353           | -                  | 726.99          | -                                     | -                            | 726.99          | -                              | -                                 |
| 02/01/03      | 14382           | -                  | 720.99          | 713.36                                | -                            | 7.63            | -                              | -                                 |
| 03/01/03      | 14431           | -                  | 720.99          | 713.36                                | -                            | 7.63            | -                              | -                                 |
| 04/01/03      | 14487           | -                  | 720.99          | 713.36                                | -                            | 7.63            | -                              | -                                 |
| 05/01/03      | 14531           | -                  | 720.99          | 713.36                                | -                            | 7.63            | -                              | -                                 |
| 06/02/03      | 14579           | -                  | 996.79          | -                                     | -                            | 996.79          | -                              | -                                 |
| 06/02/03      | 14572           | -                  | 720.99          | 713.36                                | -                            | 7.63            | -                              | -                                 |
| 07/01/03      | 14617           | -                  | 996.15          | -                                     | -                            | 996.15          | -                              | -                                 |
| 07/01/03      | 14611           | -                  | 763.59          | 742.52                                | -                            | 21.07           | -                              | -                                 |
| 08/01/03      | 14670           | -                  | 783.99          | ^ 742.52                              | 20.00                        | 21.47           | -                              | 20.00                             |
| 09/02/03      | 14717           | -                  | 763.99          | 742.52                                | -                            | 21.47           | -                              | -                                 |
| 10/01/03      | 14763           | -                  | 793.99          | ^ 742.52                              | 30.00                        | 21.47           | -                              | 30.00                             |
| 10/01/03      | 14825           | salary and mileage | 793.99          | ^ _                                   | 30.00                        | 763.99          | 30.00                          | -                                 |
| 11/01/03      | 14819           | -                  | 970.10          | 742.52                                | -                            | 227.58          | -                              | -                                 |
| 11/04/03      | 14857           | -                  | 970.10          | -                                     | -                            | 970.10          | -                              | -                                 |
| 12/01/03      | 14909           | -                  | 970.10          | -                                     | -                            | 970.10          | -                              | -                                 |
| 12/01/03      | 14864           | -                  | 980.11          | ^ 742.52                              | 10.00                        | 227.59          | 10.00                          | -                                 |
| 01/01/04      | 14918           | -                  | 980.11          | 742.52                                | -                            | 237.59          | -                              | -                                 |
| 02/01/04      | 14954           | -                  | 980.10          | ^ 742.52                              | 10.00                        | 227.58          | 10.00                          | -                                 |
| 02/15/04      | 14992           | -                  | 980.10          | -                                     | -                            | 980.10          | -                              | -                                 |
| 03/03/04      | 15007           | -                  | 842.16          | ^ 742.52                              | 78.17                        | 21.47           | 78.17                          | -                                 |
| 03/15/04      | 15040           | -                  | 962.46          | -                                     | -                            | 962.46          | -                              | -                                 |
| 04/01/04      | 15046           | -                  | 783.99          | ^ 742.52                              | 20.00                        | 21.47           | -                              | 20.00                             |
| 04/15/04      | 15095           | -                  | 992.73          | -                                     | -                            | 992.73          | -                              | -                                 |
| 05/01/04      | 15102           | -                  | 763.99          | 742.52                                | -                            | 21.47           | -                              | -                                 |
| 05/15/04      | 15128           | -                  | 986.14          | -                                     | -                            | 986.14          | -                              | -                                 |
| 06/02/04      | 15137           | -                  | 1,173.85        | ^ 742.52                              | 409.86                       | 21.47           | 409.86                         | -                                 |
| 06/15/04      | 15172           | -                  | 992.87          | -                                     | -                            | 992.87          | -                              | -                                 |
| 07/01/04      | 15182           | -                  | 826.30          | 765.07                                | -                            | 61.23           | -                              | -                                 |
|               |                 |                    |                 |                                       |                              |                 |                                |                                   |