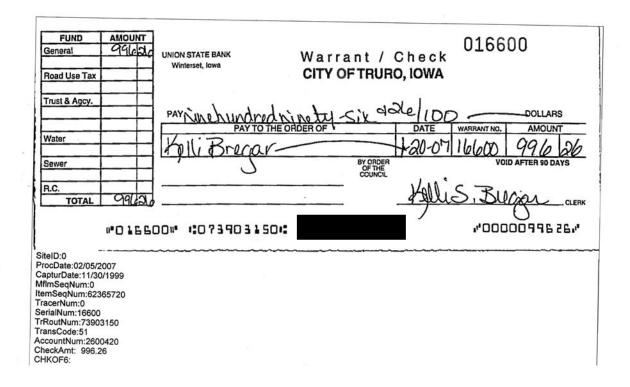

Similarly, in February 2007, checks 16600 and 16614 were replaced with images of other checks. We requested copies of the redeemed checks from the bank and determined they were also issued to Ms. Bregar. It appears the bank statement images were altered to show Ms. Bregar was receiving just 1 payroll check each month.

In addition, in March 2007, checks 16619 and 16677 were replaced with images of other checks. We determined these checks were also payable to Ms. Bregar.

As previously discussed, Ms. Bregar received \$64,496.30 more than her authorized salary from January 1, 2003 through February 19, 2009. Copies of selected pages of the January, February and March 2007 bank statements and the redeemed checks images obtained from the bank are included in **Appendix 7**.