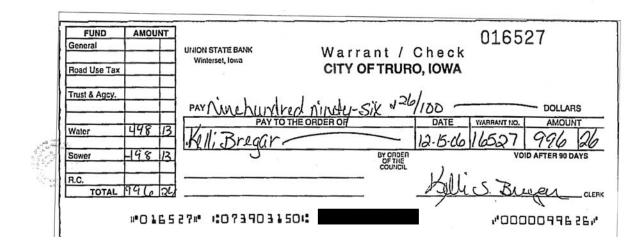

<u>Altered Statements and Other Issues</u> – While reviewing the January 2007 bank statement, we encountered complications reconciling the checks listed on the face of the statement to images of the cancelled checks. Check images are included with the monthly statements and are listed in order of ascending check number. Specifically, check 16527 cleared the bank account in January 2007 but the image for check number 16527 was not included with the statement. However, an image of check 16576 was shown between checks 16526 and 16533, where check 16527 should have been. We contacted the City's bank to request a copy of check 16527, which was determined to be payable to Ms. Bregar. In addition, the first page of statement images was not located.